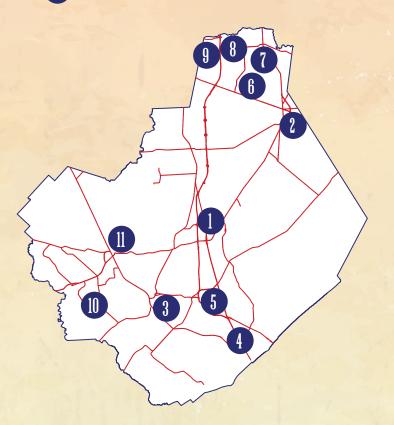

### EARLY VOTING BY PERSONAL APPEARANCE

ANGLETON East Annex, 1524 E Mulberry

2 ALVIN Alvin Library, 105 S Gordon

BRAZORIA Brazoria Library, 620 S Brooks

FREEPORT Freeport Library, 410 Brazosport Blvd.

5 LAKE JACKSON Lake Jackson Library, 250 Circle Way

6 MANVEL North Annex, 7313 Corporate Dr.

PEARLAND EAST Tom Reid Library, 3522 Liberty Dr.

8 PEARLAND WEST West Pearland Community Center, 2150 Countryplace Parkway

9 SHADOW CREEK Pearland Westside Library, 11801 Shadow Creek Parkway

SWEENY Sweeny Community Center, 205 W Ashley Wilson Rd

WEST COLUMBIA Precinct 4 Building #2, 121 N 10th St